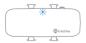

## **Turn on** the Tractive GPS tracker

The power button on the side is used to turn the tracker on and off and to check its LED status.

ON/OFF: Press button for 3 seconds.
LED Status: Press button for 1 second.
The LED will blink twice.\*

- Network connected GPS available
- No network GPS availableNetwork connected no GPS
  - No network no GPS