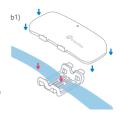

- Attach your Tractive GPS tracker to your pet's collar
  - Remove your pet's collar and continue according to the collar width.
  - b1) Collar width: 1.5 cm or less -Remove the rubber clip, put the collar through the two rectangular holes on the sides of the rubber clip and fasten the rubber clip on the tracker again.
  - b2) Collar width: 1.6 cm or more -Open the rubber clip on one side of the tracker, place the collar in between the rubber clip and the tracker and close the rubber clip again.
  - Put the collar back on your pet and you are ready to go!