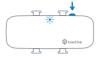

## **Turn on** the Tractive GPS tracker

The power button on the side is used to turn the tracker on and off and to check its LED status.

ON/OFF: Press button for 3 seconds.
LED Status: Press button for 1 second.
The LED will blink twice.\*

- Network connected GPS available
- No network GPS availableNetwork connected no GPS
  - No network no GPS