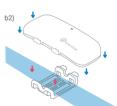

- Attach your Tractive GPS tracker to your pet's collar
  - Remove your pet's collar and continue according to the collar width.
  - b1) Collar width: 1.5 cm or less -Remove the rubber clip, put the collar through the two rectangular holes on the sides of the rubber clip and fasten the rubber clip on the tracker again.
  - b2) Collar width: 1.6 cm or more -Open the rubber clip on one side of the tracker, place the collar in between the rubber clip and the tracker and close the rubber clip again.
  - Put the collar back on your pet and you are ready to go!