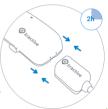

#### Charge your Tractive GPS tracker.

Attach the tracker on the magnetic battery side to the charger provided. The LED on the tracker will turn red while the battery is charging.

Once the battery is fully charged, the red light will disappear. Pull slightly to remove the tracker from the charging cable. Before first-time use, please charge the tracker at least 2 hours. The tracker is automatically turned on after charging.